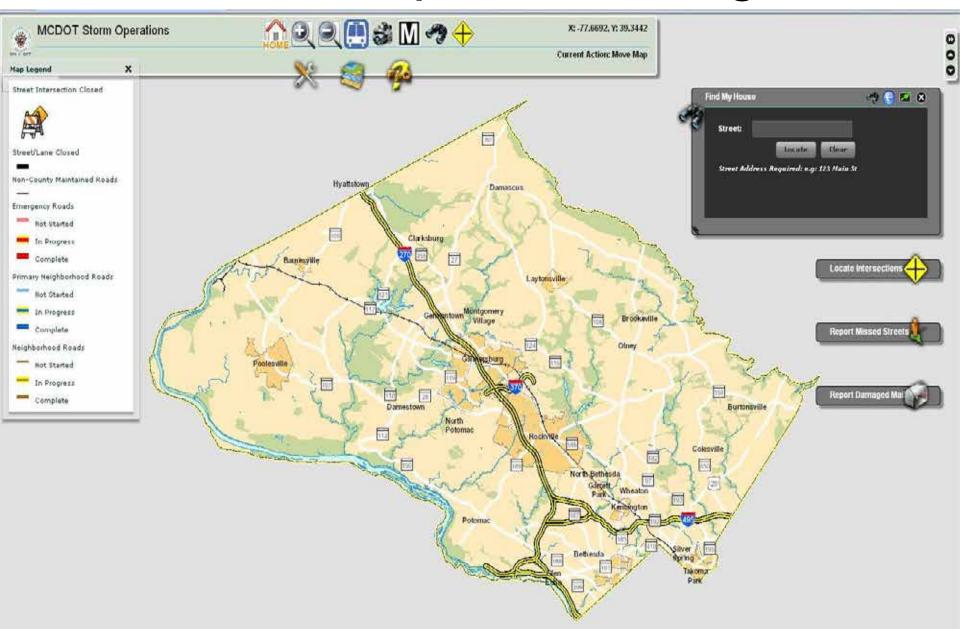

# WebGIS-Based DOT Storm Operations Map Tracking System

Apollo Teng, *DTS GIS Manager*Reza Zarif, *DOT Highway Services IT Manager*Montgomery County, Maryland

#### Roadways in Montgomery County



# **Operation Terms**

- Responsibility
  - County or not county
- Categories
  - Emergency, primary, neighborhood
- Status
  - Not yet started, in progress, complete

#### **Snow Plow Routes**



## Old Snow Map

#### **County Snow Clearing Status**



# County main page



in "Find People."

## **DOT Snow Tracking page**



# Snow Map – Main Page



## Snow Map – Map Legend turned off



# Find My House



# My House found



# feedback: address, responsibility, priority, status



## detailed plow status around 'my house'



# RideOn Bus Stops



# Report Damaged Mailboxes



#### By clicking traffic camera button on the top menu, the residents can view the real-time road conditions of major intersections near their neighborhood



## **Traffic Camera**



## 200 Traffic Cameras



#### Intersection of Rts 355& 28 – snow cleared

#### **Montgomery County Traffic Cameras**



## Traffic camera location





#### Residents can submit "missed street" service request; the FAQs are also presented to them



# Report Missed Street



## Report Damaged Mailboxes



## Locate Intersection



## Intersection Found



## Fire Hydrants – Plea