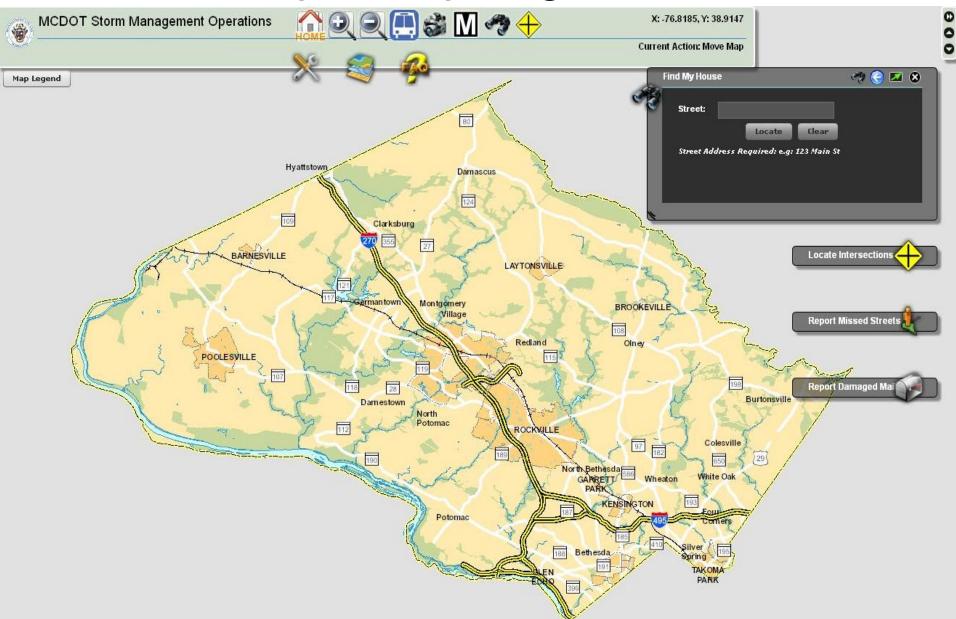

# WebGIS-Based DOT Storm Operations Map Tracking System

Apollo Teng, *DTS GIS Manager*Reza Zarif, *DOT Highway Services IT Manager*Montgomery County, Maryland

#### Roadways in Montgomery County



# **Operation Terms**

- Responsibility
  - County or not county
- Categories
  - Emergency, primary, neighborhood
- Status
  - Not yet started, in progress, complete

#### **Snow Plow Routes**



## Old Snow Map

#### **County Snow Clearing Status**



# County main page



in "Find People."

## **DOT Snow Tracking page**



# Snow Map – Main Page



## Snow Map – Map Legend turned off



# Find My House



# My House found



# feedback: address, responsibility, priority, status



## detailed plow status around 'my house'



# RideOn Bus Stops



# Report Damaged Mailboxes



#### By clicking traffic camera button on the top menu, the residents can view the real-time road conditions of major intersections near their neighborhood



## **Traffic Camera**



## 200 Traffic Cameras



#### Intersection of Rts 355& 28 – snow cleared

#### **Montgomery County Traffic Cameras**



## Traffic camera location





#### Residents can submit "missed street" service request; the FAQs are also presented to them



# Report Missed Street



## Report Damaged Mailboxes



## Locate Intersection



## Intersection Found



## Fire Hydrants – Please clear the snow!



## 12-14-2010 Pre