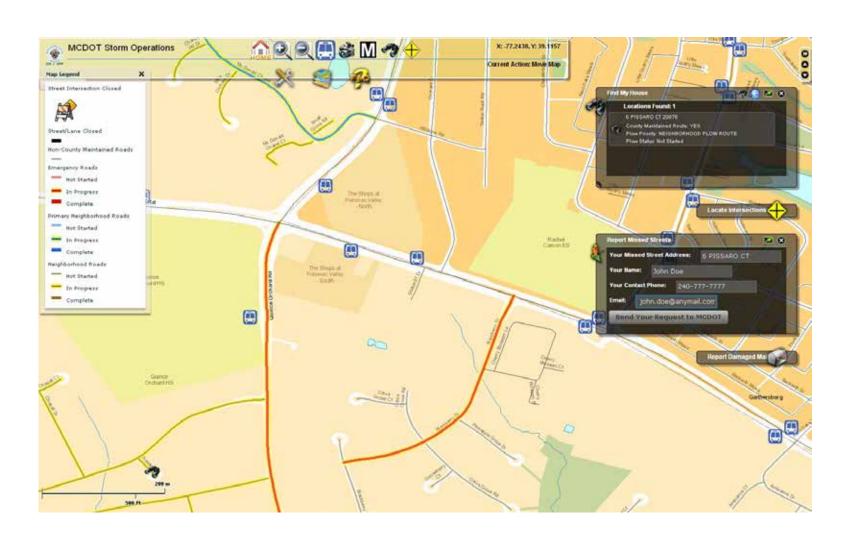

# Find My House

# My House found

# feedback: address, responsibility, priority, status

## detailed plow status around 'my house'