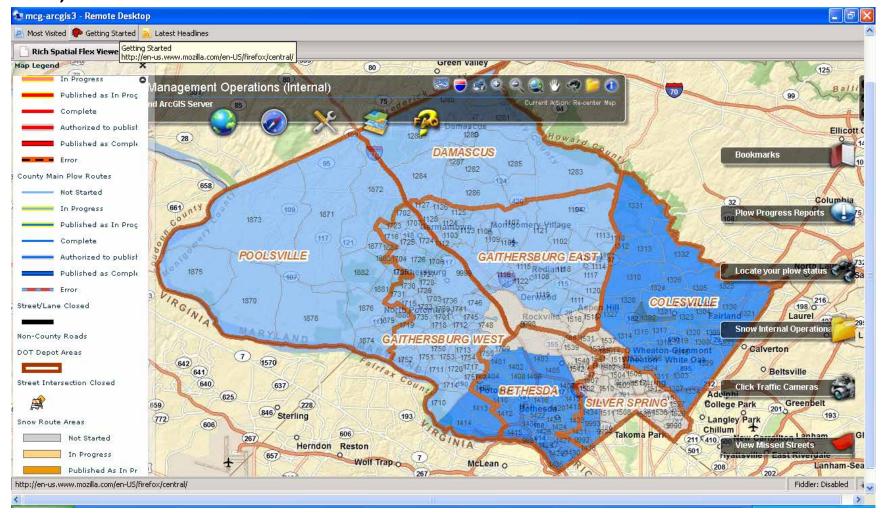

# MCDOT Snow Map (Internal)

#### MCDOT staff can track the area-based plow status by Depots (7) and route areas (about 210)