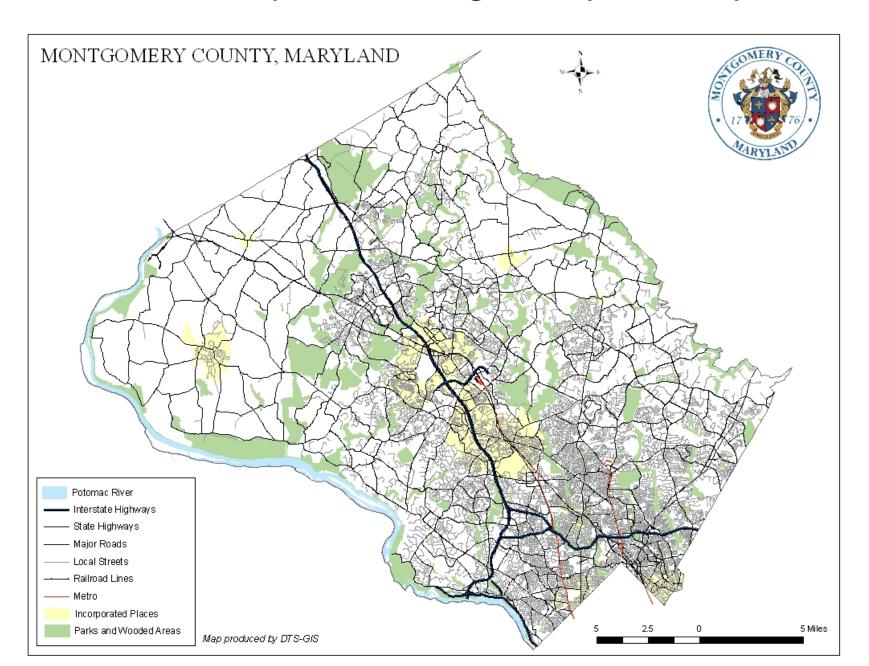

# WebGIS-Based DOT Storm Operations Map Tracking System

Apollo Teng, *DTS GIS Manager*Reza Zarif, *DOT Highway Services IT Manager*Montgomery County, Maryland

#### Roadways in Montgomery County



# **Operation Terms**

- Responsibility
  - County or not county
- Categories
  - Emergency, primary, neighborhood
- Status
  - Not yet started, in progress, complete

#### **Snow Plow Routes**



## Old Snow Map

#### **County Snow Clearing Status**



# County main page



in "Find People."

## **DOT Snow Tracking page**



# Snow Map – Main Page



## Snow Map – Map Legend turned off



# Find My House



# My House found



# feedback: address, responsibility, priority, status



## detailed plow status around 'my house'



# RideOn Bus Stops



# Report Damaged Mailboxes



#### By clicking traffic camera button on the top menu, the residents can view the real-time road conditions of major intersections near their neighborhood



## **Traffic Camera**



## 200 Traffic Cameras



##