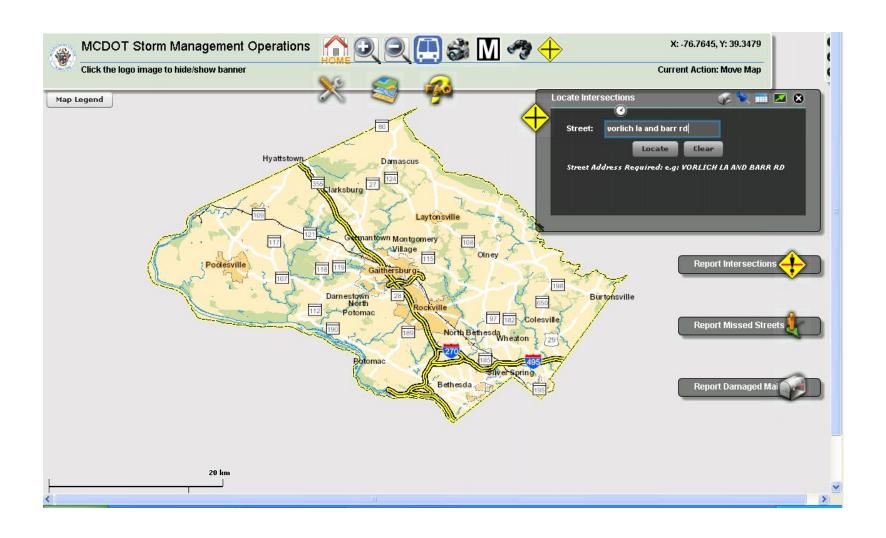

T Snow Tracking page**



# Snow Map – Main Page



## Snow Map – Map Legend turned off



# Find My House



# My House found



# feedback: address, responsibility, priority, status



## detailed plow status around 'my house'



# RideOn Bus Stops



# Report Damaged Mailboxes



#### By clicking traffic camera button on the top menu, the residents can view the real-time road conditions of major intersections near their neighborhood



## **Traffic Camera**



## 200 Traffic Cameras



#### Intersection of Rts 355& 28 – snow cleared

#### **Montgomery County Traffic Cameras**



## Traffic camera location





#### Residents can submit "missed street" service request; the FAQs are also presented to them



# Report Missed Street



## Report Damaged Mailboxes



## Locate Intersection



## Intersection Found



## Fire Hydrants – Please clear the snow!



## 12-14-2010 Press Conference



# MCDOT Snow Map (Internal)

#### MCDOT staff can track the area-based plow status by Depots (7) and route areas (about 210)



# Internal map: route by route status, missed Streets, damaged mailboxes



#### Internal map – bookmark for each Depot



#### Internal map – controlling layer visibility



#### Depot supervisor sees missed streets



#### Top-level county and DOT administrators can view the real-time plow matrix on emergency routes



# countywide progress



## Award, Presentation

- "Storm Management Operations Map" -2011 NACo Achievement Award
- "Storm Management Operations Map" 2011 CEAM Award
- ESRI 2011 FedUC presentation 1/20/2011
- ESRI 2011 MUG Conference December