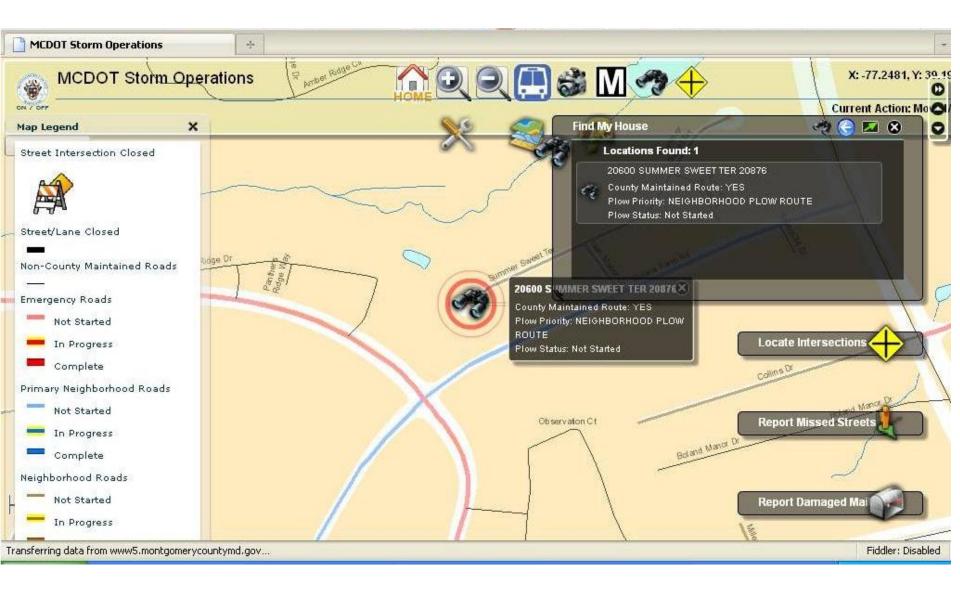

# Find My House

# My House found

# feedback: address, responsibility, priority, status