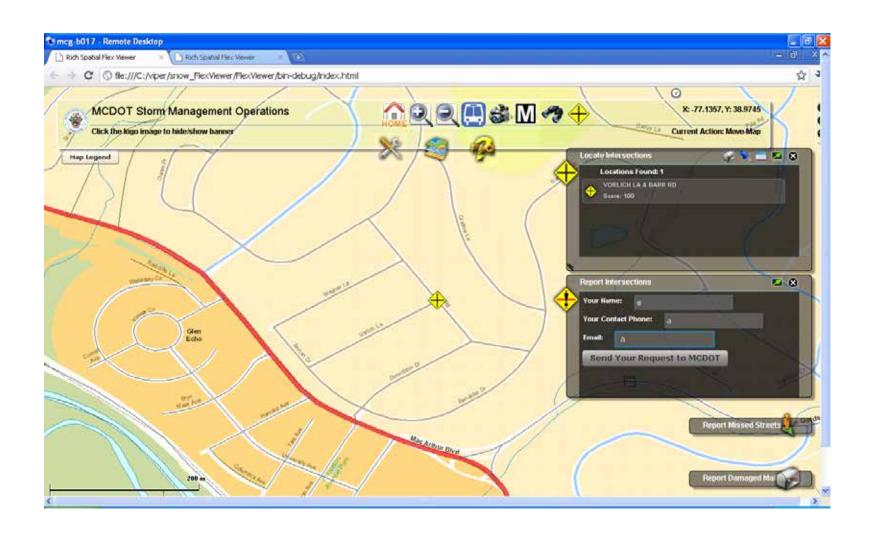

# Snow Map – Main Page



## Snow Map – Map Legend turned off



# Find My House



# My House found



# feedback: address, responsibility, priority, status



## detailed plow status around 'my house'



# RideOn Bus Stops



# Report Damaged Mailboxes



#### By clicking traffic camera button on the top menu, the residents can view the real-time road conditions of major intersections near their neighborhood



## **Traffic Camera**



## 200 Traffic Cameras



#### Intersection of Rts 355& 28 – snow cleared

#### **Montgomery County Traffic Cameras**



## Traffic camera location





#### Residents can submit "missed street" service request; the FAQs are also presented to them



# Report Missed Street



## Report Damaged Mailboxes



## Locate Intersection



## Intersection Found



## Fire Hydrants – Please clear the snow!



## 12-14-2010 Press Conference



# MCDOT Snow Map (Internal)

#### MCDOT staff can track the area-based plow status by Depots (7) and route areas (about 210)



# Internal map: route by route status, missed Streets, damaged mailboxes



#### Internal map – bookmark for each Depot



#### Internal map – controlling layer visibility



#### Depot supervisor sees missed streets



#### Top-level county and DOT administrators can view the real-time plow matrix on emergency routes



# countywide progress



## Award, Presentation

- "Storm Management Operations Map" -2011 NACo Achievement Award
- "Storm Management Operations Map" 2011 CEAM Award
- ESRI 2011 FedUC presentation 1/20/2011
- ESRI 2011 MUG Conference December 6, 2011

#### 2011 NACo A