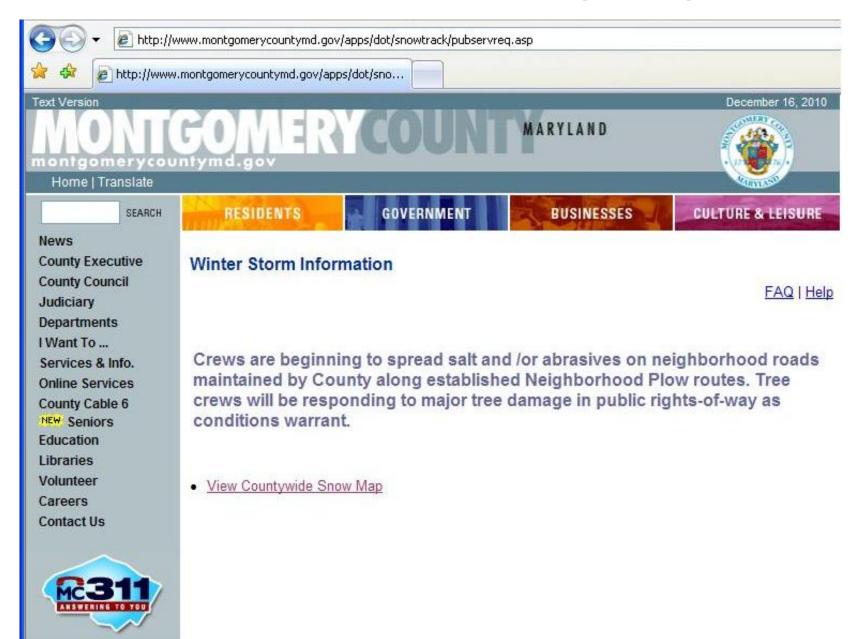

# WebGIS-Based DOT Storm Operations Map Tracking System

Apollo Teng, *DTS GIS Manager*Reza Zarif, *DOT Highway Services IT Manager*Montgomery County, Maryland

#### Roadways in Montgomery County



# **Operation Terms**

- Responsibility
  - County or not county
- Categories
  - Emergency, primary, neighborhood
- Status
  - Not yet started, in progress, complete

#### **Snow Plow Routes**



## Old Snow Map

#### **County Snow Clearing Status**



# County main page



in "Find People."

## **DOT Snow Tracking page**



# Snow Map – Main Page



## Snow Map – Map Legend turned off



# Find My House



# My House found



# feedback: address, responsibility, priority, status



## detailed plow status around 'my house'



# RideOn Bus Stops



# Report Damaged Mailboxes



#### By clicking traffic camera button on the top menu, the residents can view the real-time road conditions of major intersections near their neighborhood



## **Traffic Camera**



## 200 Traffic Cameras



#### Intersection of Rts 355& 28 – snow cleared

#### **Montgomery County Traffic Cameras**



## Traffic camera location





#### Residents can submit "missed street" service request; the FAQs are also presented to them



# Report Missed Street



## Report Damaged Mailboxes



## Locate Intersection



## Intersection Found