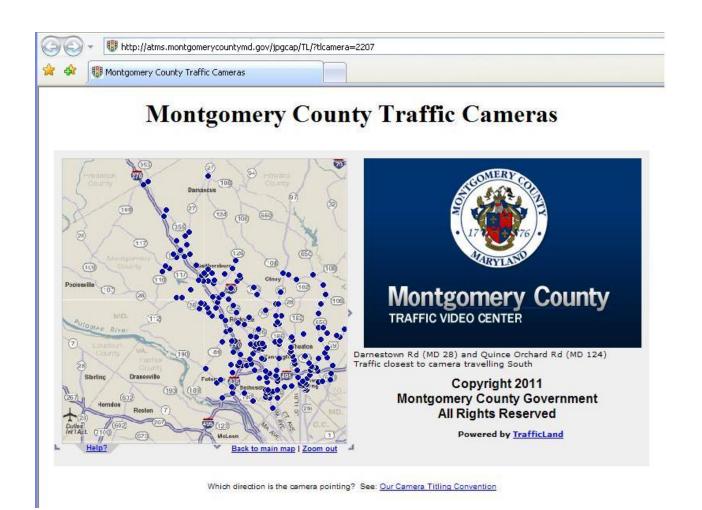

ty



# **Operation Terms**

- Responsibility
  - County or not county
- Categories
  - Emergency, primary, neighborhood
- Status
  - Not yet started, in progress, complete

#### **Snow Plow Routes**



## Old Snow Map

#### **County Snow Clearing Status**



# County main page



in "Find People."

## **DOT Snow Tracking page**



# Snow Map – Main Page



## Snow Map – Map Legend turned off



# Find My House



# My House found



# feedback: address, responsibility, priority, status



## detailed plow status around 'my house'



# RideOn Bus Stops



# Report Damaged Mailboxes



#### By clicking traffic camera button on the top menu, the residents can view the real-time road conditions of major intersections near their neighborhood



## **Traffic Camera**



## 200 Traffic Cameras



#### Intersection of Rts 355& 28 – snow cleared

#### **Montgomery County Traffic Cameras**



## Traffic camera location





#### Residents can submit "missed street" service request; the FAQs are also presented to them



# Report Missed Street



## Report Damaged Mailboxes



## Locate Intersection



## Intersection Found



## Fire Hydrants – Please clear the snow!



## 12-14-2010 Press Conference



# MCDOT Snow Map (Internal)

#### MCDOT staff can track the area-based plow status by Depots (7) and route areas (about 210)



# Internal map: route by route status, missed Streets, damaged mailboxes



#### Internal map – bookmark for each Depot



#### Internal map – controlling layer visibility



#### Depot supervisor sees missed streets



#### Top-level county and DOT administ