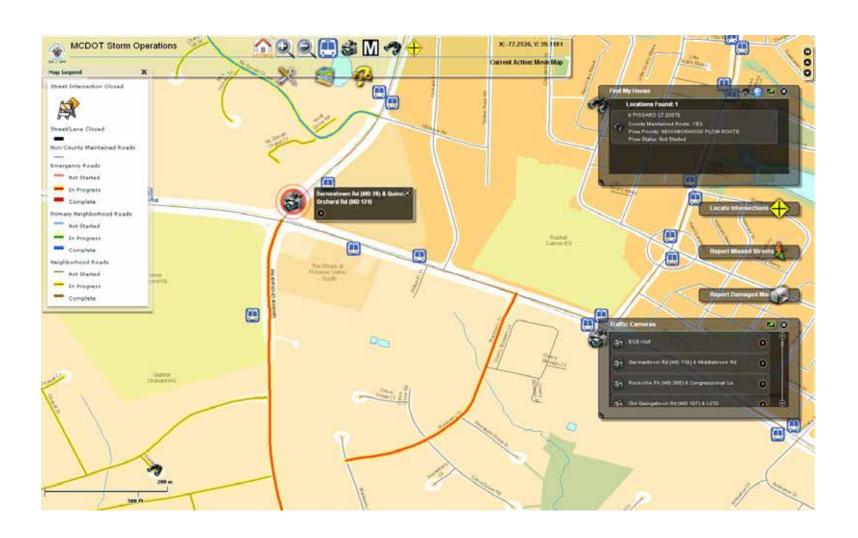

# Find My House

# My House found

## Locate Intersection

## Intersection Found