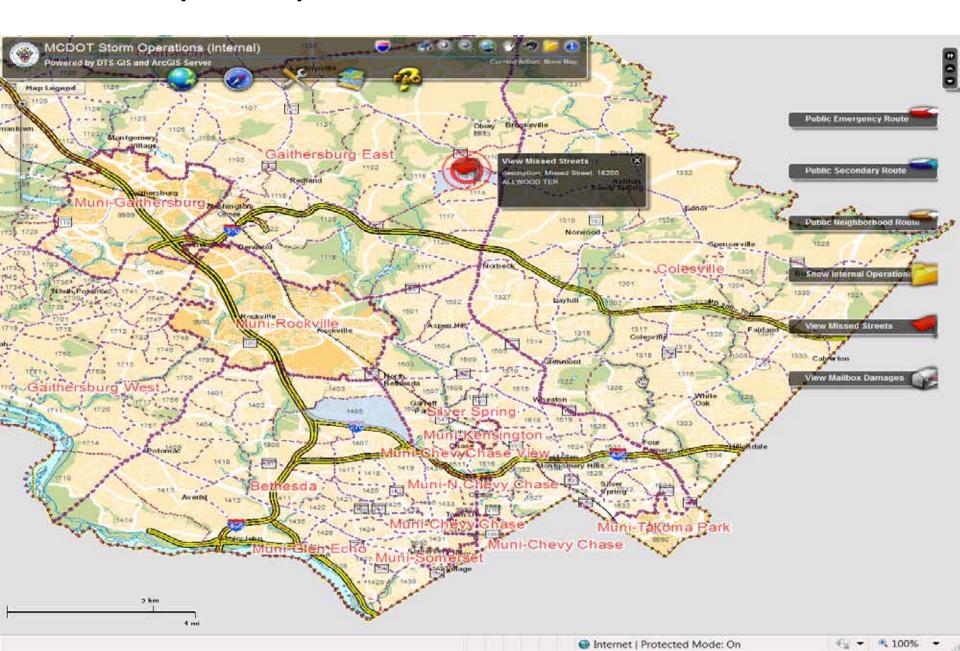

# MCDOT Snow Map (Internal)

# Internal map: route by route status, missed Streets, damaged mailboxes