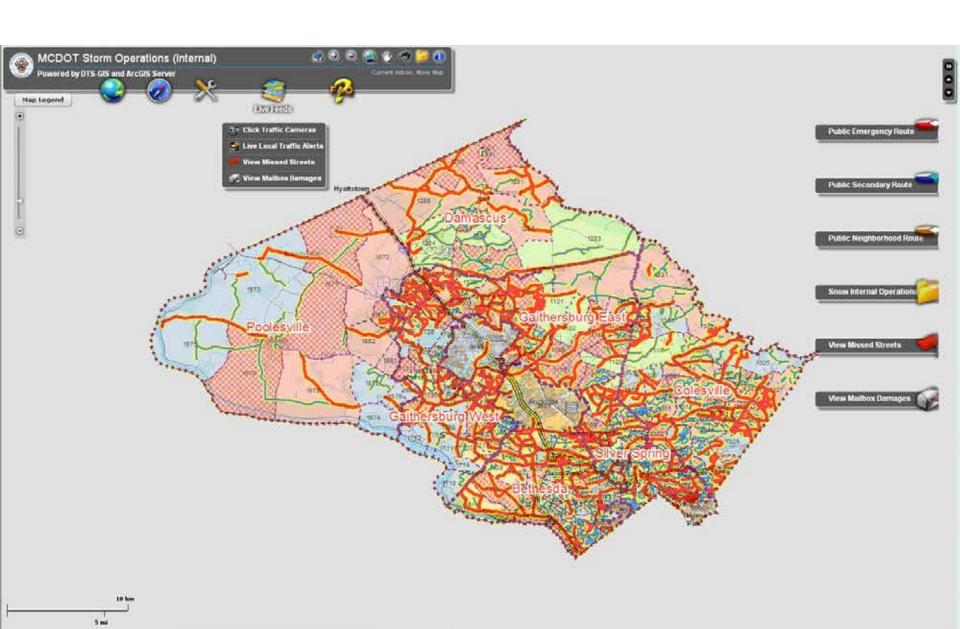

#### Top-level county and DOT administrators can view the real-time plow matrix on emergency routes

# countywide progress