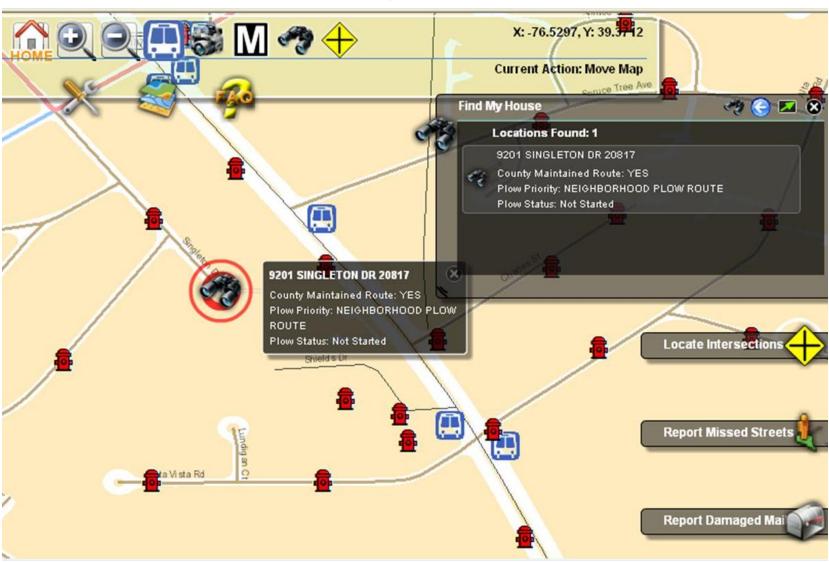

# WebGIS-Based DOT Storm Operations Map Tracking System

Apollo Teng, *DTS GIS Manager*Reza Zarif, *DOT Highway Services IT Manager*Montgomery County, Maryland

#### Roadways in Montgomery County



# **Operation Terms**

- Responsibility
  - County or not county
- Categories
  - Emergency, primary, neighborhood
- Status
  - Not yet started, in progress, complete

#### **Snow Plow Routes**



## Old Snow Map

#### **County Snow Clearing Status**



# County main page



in "Find People."

## **DOT Snow Tracking page**



# Snow Map – Main Page



## Snow Map – Map Legend turned off



# Find My House



# My House found



# feedback: address, responsibility, priority, status



## detailed plow status around 'my house'



# RideOn Bus Stops



# Report Damaged Mailboxes



#### By clicking traffic camera button on the top menu, the residents can view the real-time road conditions of major intersections near their neighborhood



## **Traffic Camera**



## 200 Traffic Cameras



#### Intersection of Rts 355& 28 – snow cleared

#### **Montgomery County Traffic Cameras**



## Traffic camera location





#### Residents can submit "missed street" service request; the FAQs are also presented to them



# Report Missed Street



## Report Damaged Mailboxes



## Locate Intersection



## Intersection Found



## Fire Hydrants – Please clear the snow!



## 12-14-2010 Press Conference



# MCDOT Snow Map (Internal)

#### MCDOT staff can track the area-based plow sta