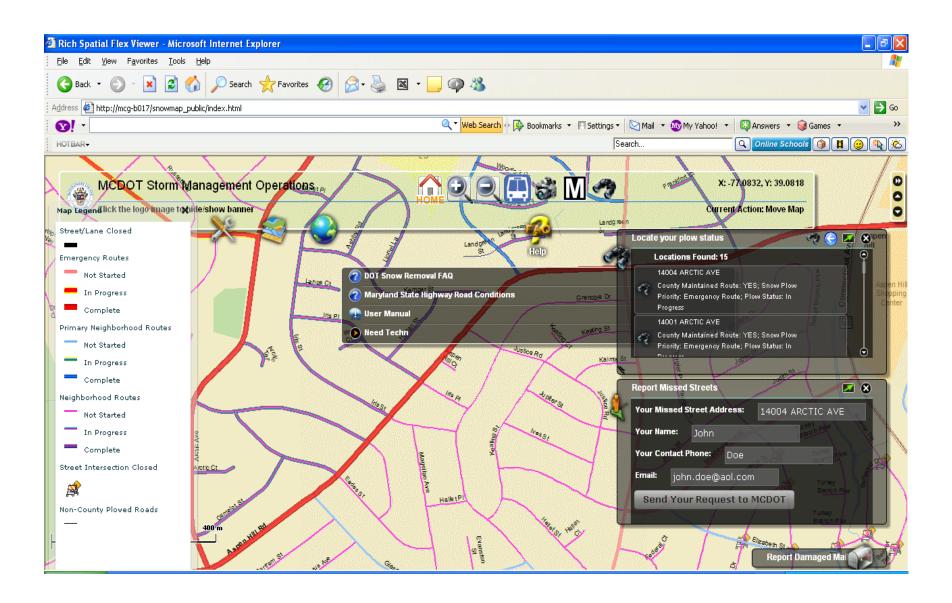

#### Residents can submit "missed street" service request; the FAQs are also presented to them

# Report Missed Street