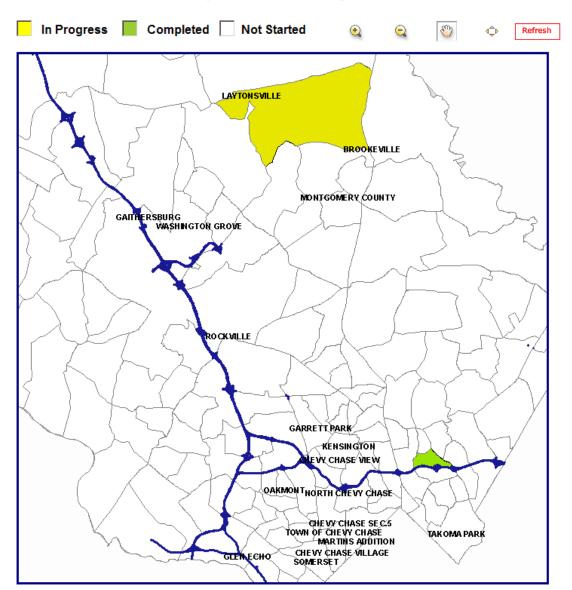

# WebGIS-Based DOT Storm Operations Map Tracking System

Apollo Teng, *DTS GIS Manager*Reza Zarif, *DOT Highway Services IT Manager*Montgomery County, Maryland

#### Roadways in Montgomery County



# **Operation Terms**

- Responsibility
  - County or not county
- Categories
  - Emergency, primary, neighborhood
- Status
  - Not yet started, in progress, complete

#### **Snow Plow Routes**



## Old Snow Map

#### **County Snow Clearing Status**



# County main page



in "Find People."

## **DOT Snow Tracking page**



# Snow Map – Main Page



## Snow Map – Map Legend turned off



# Find My House



# My House found



# feedback: address, responsibility, priority, status



## detailed plow status around 'my house'



# RideOn Bus Stops



# Report Damaged Mailboxes



#### By clicking traffic camera button on the top menu, the residents can view the real-time road conditions of major intersections near their neighborhood



## **Traffic Camera**



## 200 Traffic Cameras



#### Intersection of Rts 355& 28 – snow cleared

#### **Montgomery County Traffic Cameras**



## Traffic camera location





#### Residents can submit "missed street" service request; the FAQs are also presented to them



# Report Missed Street



## Re