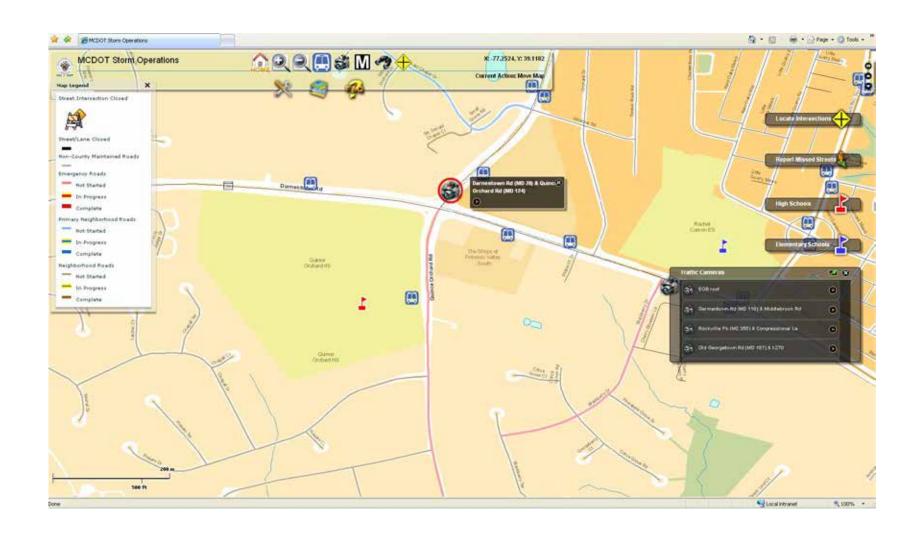

oadways in Montgomery County



# **Operation Terms**

- Responsibility
  - County or not county
- Categories
  - Emergency, primary, neighborhood
- Status
  - Not yet started, in progress, complete

#### **Snow Plow Routes**



## Old Snow Map

#### **County Snow Clearing Status**



# County main page



in "Find People."

## **DOT Snow Tracking page**



# Snow Map – Main Page



## Snow Map – Map Legend turned off



# Find My House



# My House found



# feedback: address, responsibility, priority, status



## detailed plow status around 'my house'



# RideOn Bus Stops



# Report Damaged Mailboxes



#### By clicking traffic camera button on the top menu, the residents can view the real-time road conditions of major intersections near their neighborhood



## **Traffic Camera**



## 200 Traffic Cameras



#### Intersection of Rts 355& 28 – snow cleared

#### **Montgomery County Traffic Cameras**



## Traffic camera location





#### Residents can submit "missed street" service request; the FAQs are also presented to them



# Report Missed Street



## Report Damaged Mailboxes



## Locate Intersection



## Intersection Found



## Fire Hydrants – Please clear the snow!



## 12-14-2010 Press Conference



# MCDOT Snow Map (Internal)

#### MCDOT staff can track the area-based plow status by Depots (7) and route areas (about 210)



# Internal map: route by route status, missed Streets, damaged mailboxes



#### Internal map – bookmark for each Depot



#### Internal map – controlling layer visibility



#### Depot supervisor sees missed streets



#### Top-lev