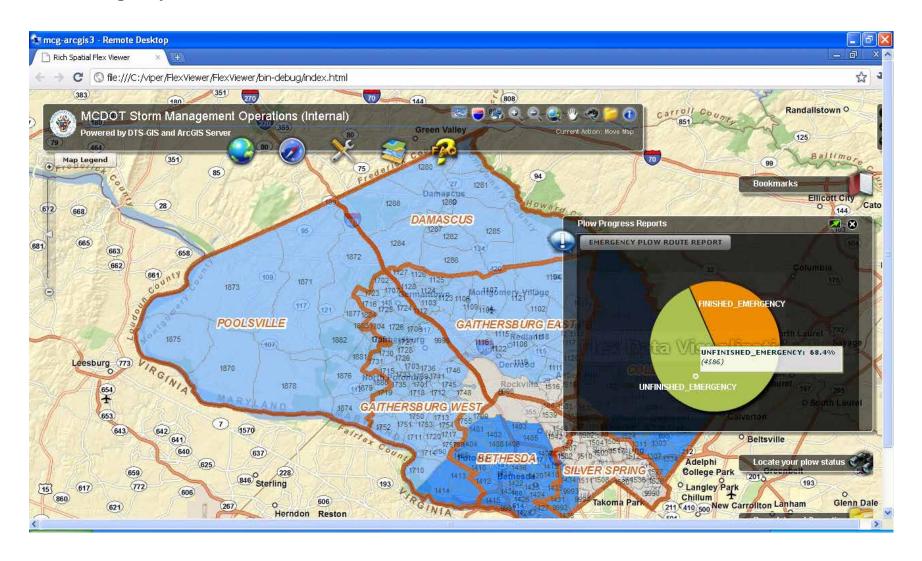

#### Top-level county and DOT administrators can view the real-time plow matrix on emergency routes

# countywide progress