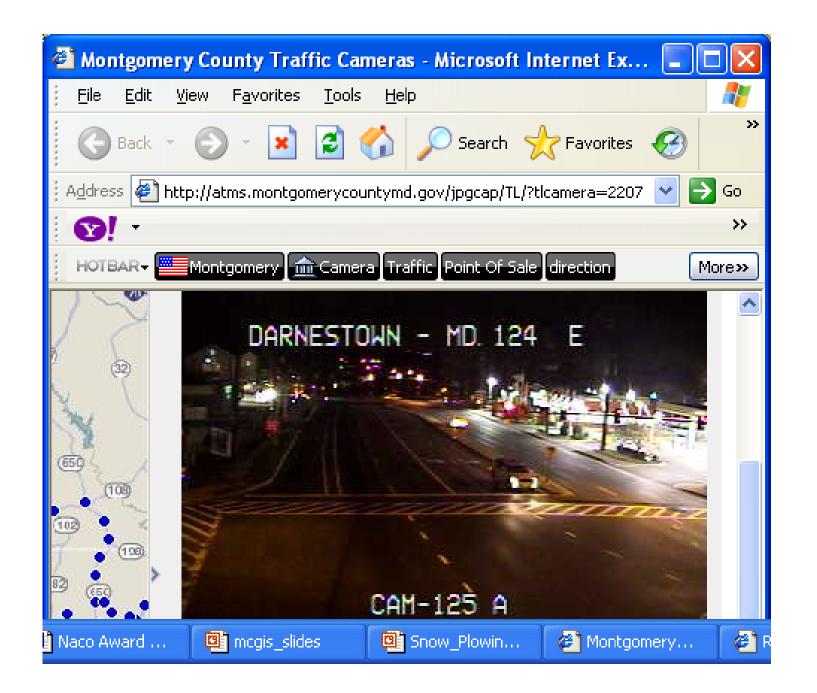

#### By clicking traffic camera button on the top menu, the residents can view the real-time road conditions of major intersections near their neighborhood

## **Traffic Camera**

## Traffic camera location