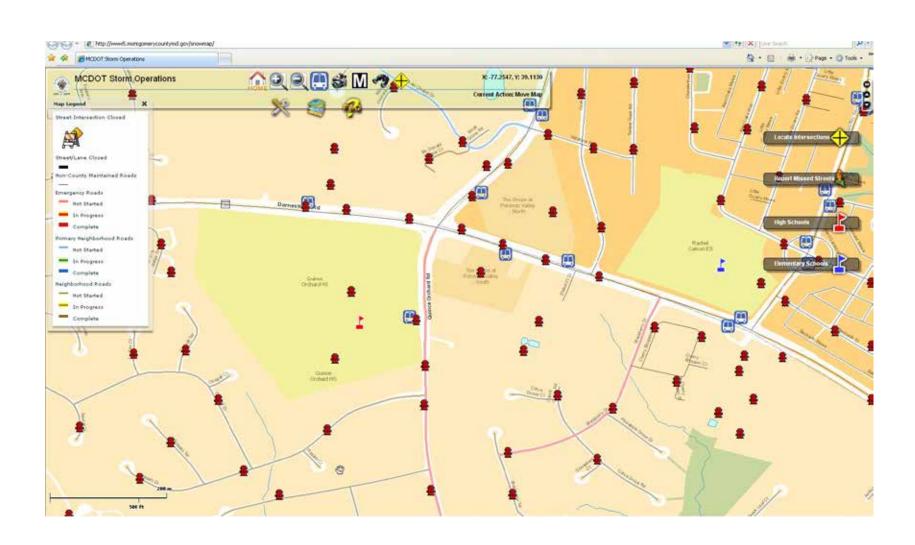

Legend turned off



# Find My House



# My House found



# feedback: address, responsibility, priority, status



## detailed plow status around 'my house'



# RideOn Bus Stops



# Report Damaged Mailboxes



#### By clicking traffic camera button on the top menu, the residents can view the real-time road conditions of major intersections near their neighborhood



## **Traffic Camera**



## 200 Traffic Cameras



#### Intersection of Rts 355& 28 – snow cleared

#### **Montgomery County Traffic Cameras**



## Traffic camera location





#### Residents can submit "missed street" service request; the FAQs are also presented to them



# Report Missed Street



## Report Damaged Mailboxes



## Locate Intersection



## Intersection Found



## Fire Hydrants – Please clear the snow!



## 12-14-2010 Press Conference



# MCDOT Snow Map (Internal)

#### MCDOT staff can track the area-based plow status by Depots (7) and route areas (about 210)



# Internal map: route by route status, missed Streets, damaged mailboxes



#### Internal map – bookmark for each Depot



#### Internal map – controlling layer visibility



#### Depot supervisor sees missed streets



#### Top-level county and DOT administrators can view the real-time plow matrix on emergency routes



# countywide progress



## Award, Presentation

- "Storm Management Operations Map" -2011 NACo Achievement Award
- "Storm Management Operations Map" 2011 CEAM Award
- ESRI 2011 FedUC presentation 1/20/2011
- ESRI 2011 MUG Conference December 6, 2011

#### 2011 NACo Achievement Award



## Q & A

Apollo.teng@mon