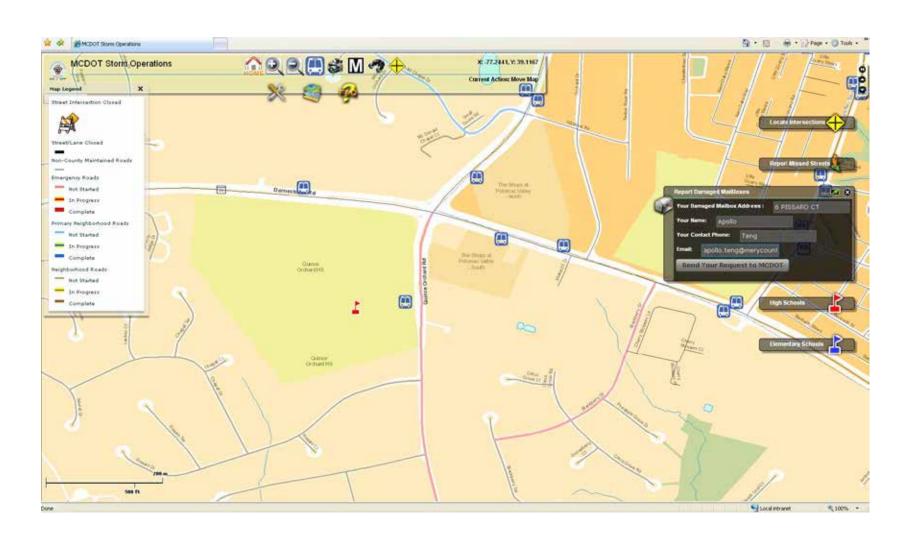

# WebGIS-Based DOT Storm Operations Map Tracking System

Apollo Teng, *DTS GIS Manager*Reza Zarif, *DOT Highway Services IT Manager*Montgomery County, Maryland

#### Roadways in Montgomery County



# **Operation Terms**

- Responsibility
  - County or not county
- Categories
  - Emergency, primary, neighborhood
- Status
  - Not yet started, in progress, complete

#### **Snow Plow Routes**



## Old Snow Map

#### **County Snow Clearing Status**



# County main page



in "Find People."

## **DOT Snow Tracking page**



# Snow Map – Main Page



## Snow Map – Map Legend turned off



# Find My House



# My House found



# feedback: address, responsibility, priority, status



## detailed plow status around 'my house'



# RideOn Bus Stops



# Report Damaged Mailboxes



#### By clicking traffic camera button on the top menu, the residents can view the real-time road conditions of major intersections near their neighborhood



## **Traffic Camera**



## 200 Traffic Cameras



#### Intersection of Rts 355& 28 – snow cleared

#### **Montgomery County Traffic Cameras**



## Traffic camera location





#### Residents can submit "missed street" service request; the FAQs are also presented to them



# Report Missed Street



## Report Damaged Mailboxes



## Locate Intersection



## Intersection Found



## Fire Hydrants – Please clear the snow!



## 12-14-2010 Press Conference



# MCDOT Snow Map (Internal)

#### MCDOT staff can track the area-based plow status by Depots (7) and route areas (about 210)



# Internal map: route by route status, missed St