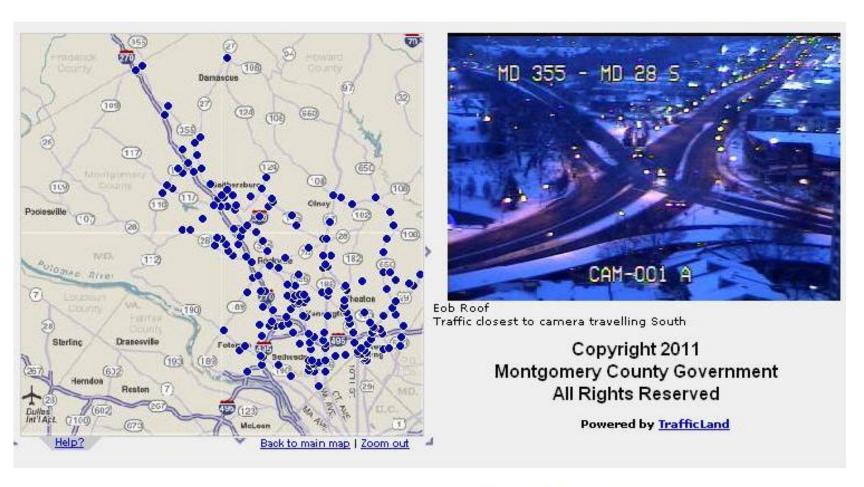

## 200 Traffic Cameras

#### Intersection of Rts 355& 28 – snow cleared

#### **Montgomery County Traffic Cameras**