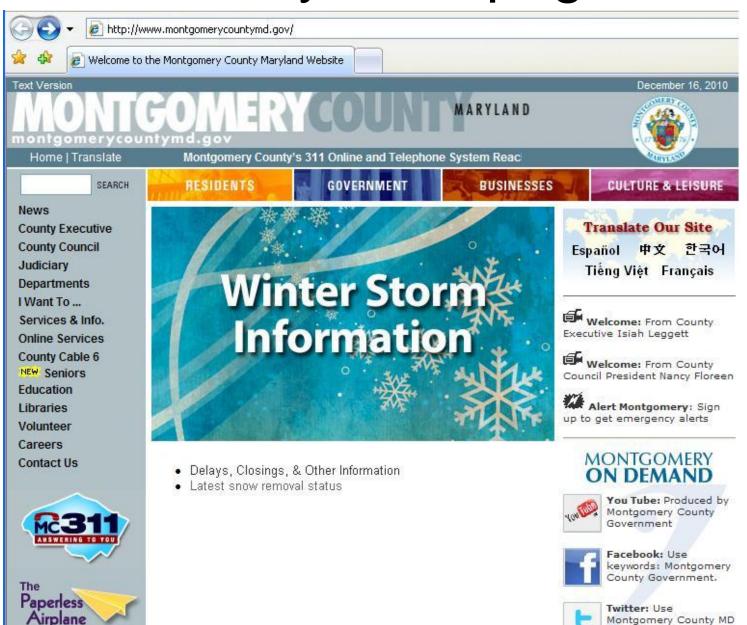

# WebGIS-Based DOT Storm Operations Map Tracking System

Apollo Teng, *DTS GIS Manager*Reza Zarif, *DOT Highway Services IT Manager*Montgomery County, Maryland

#### Roadways in Montgomery County



# **Operation Terms**

- Responsibility
  - County or not county
- Categories
  - Emergency, primary, neighborhood
- Status
  - Not yet started, in progress, complete

#### **Snow Plow Routes**



## Old Snow Map

#### **County Snow Clearing Status**



# County main page



in "Find People."

## **DOT Snow Tracking page**



# Snow Map – Main Page



## Snow Map – Map Legend turned off



# Find My House



# My House found



# feedback: address, responsibility, priority, status



## detailed plow status around 'my house'



# RideOn Bus Stops



# Report Damaged Mailboxes



#### By clicking traffic camera button on the top menu, the residents can view the real-time road conditions of major intersections near their neighborhood



## **Traffic Camera**



## 200 Traffic Cameras



#### Intersection of Rts 355& 28 – snow cleared

#### **Montgomery County Traffic Cameras**



## Traffic camera location





#### Residents can submit "missed street" service request; the FAQs are also presented to them



# Report Missed Street



## Report Damaged Mailboxes