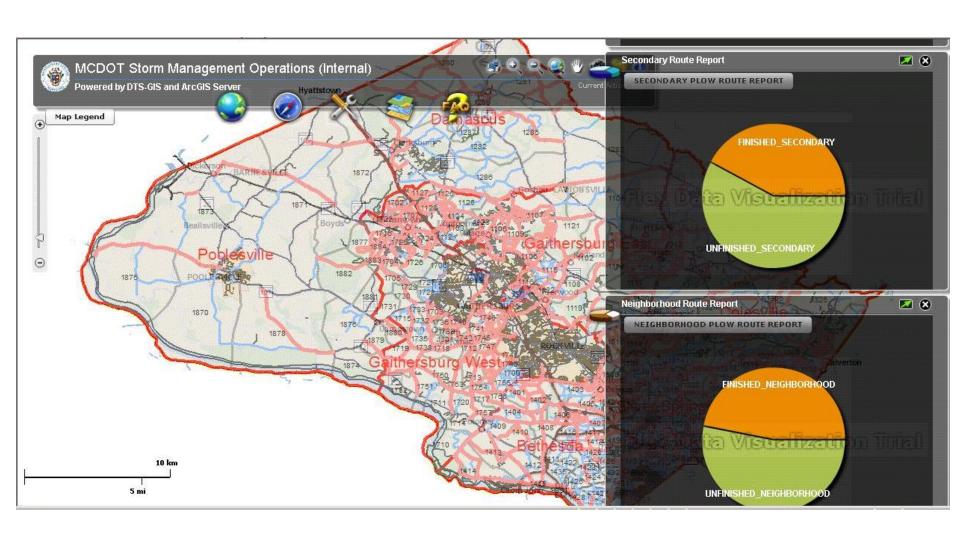

#### Top-level county and DOT administrators can view the real-time plow matrix on emergency routes

# countywide progress