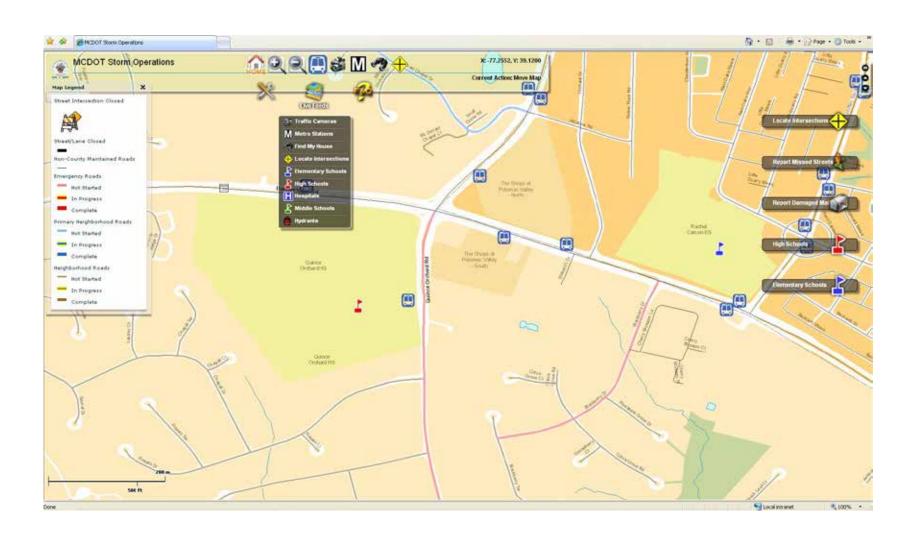

# WebGIS-Based DOT Storm Operations Map Tracking System

Apollo Teng, *DTS GIS Manager*Reza Zarif, *DOT Highway Services IT Manager*Montgomery County, Maryland

#### Roadways in Montgomery County



# **Operation Terms**

- Responsibility
  - County or not county
- Categories
  - Emergency, primary, neighborhood
- Status
  - Not yet started, in progress, complete

#### **Snow Plow Routes**



## Old Snow Map

#### **County Snow Clearing Status**



# County main page



in "Find People."

## **DOT Snow Tracking page**



# Snow Map – Main Page



## Snow Map – Map Legend turned off



# Find My House



# My House found



# feedback: address, responsibility, priority, status



## detailed plow status around 'my house'



# RideOn Bus Stops



# Report Damaged Mailboxes



#### By clicking traffic camera button on the top menu, the residents can view the real-time road conditions of major intersections near their neighborhood



## **Traffic Camera**



## 200 Traffic Cameras



#### Intersection of Rts 355& 28 – snow cleared

#### **Montgomery County Traffic Cameras**



## Traffic camera location





#### Residents can submit "missed street" service request; the FAQs are also presented to them



# Report Missed Street



## Report Damaged Mailboxes



## Locate Intersection



## Intersection Found



## Fire Hydrants – Please clear the snow!



## 12-14-2010 Press Conference



# MCDOT Snow Map (Internal)

#### MCDOT staff can track the area-based plow status by Depots (7) and route areas (about 210)



# Internal map: ro