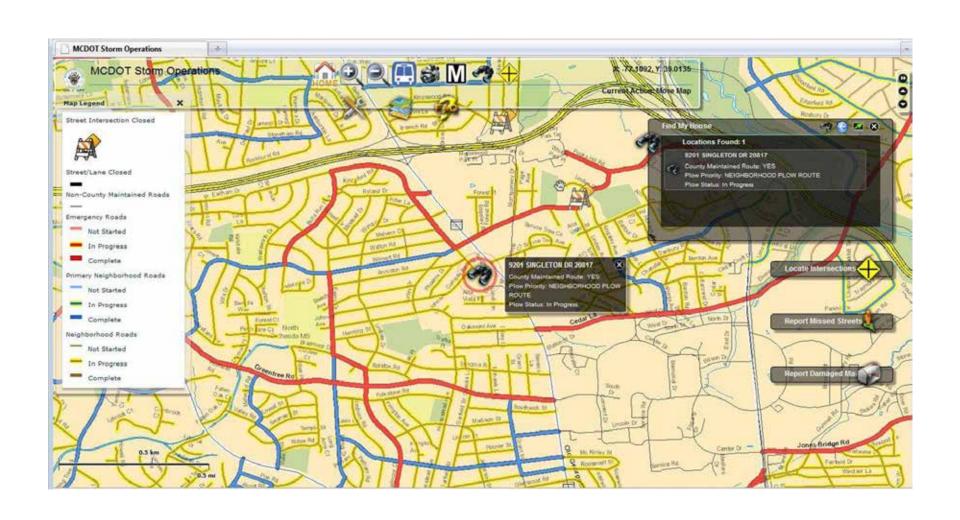

# WebGIS-Based DOT Storm Operations Map Tracking System

Apollo Teng, *DTS GIS Manager*Reza Zarif, *DOT Highway Services IT Manager*Montgomery County, Maryland

#### Roadways in Montgomery County



# **Operation Terms**

- Responsibility
  - County or not county
- Categories
  - Emergency, primary, neighborhood
- Status
  - Not yet started, in progress, complete

#### **Snow Plow Routes**



## Old Snow Map

#### **County Snow Clearing Status**



# County main page



in "Find People."

## **DOT Snow Tracking page**



# Snow Map – Main Page



## Snow Map – Map Legend turned off



# Find My House



# My House found



# feedback: address, responsibility, priority, status



## detailed plow status around 'my house'



# RideOn Bus Stops



# Report Damaged Mailboxes



#### By clicking traffic camera button on the top menu, the residents can view the real-time road conditions of major intersections near their neighborhood



## **Traffic Camera**



## 200 Traffic Cameras



#### Intersection of Rts 355& 28 – snow cleared

#### **Montgomery County Traffic Cameras**



## Traffic camera location





#### Residents can submit "missed street" service request; the FAQs are also presented to them



# Report Missed Street



## Report Damaged Mailboxes



## Locate Intersection



## Intersection Found



## Fire Hydrants – Please clear the snow!



## 12-14-2010 Press Conference



# MCDOT Snow Map (Internal)

#### MCDOT staff can track the area-based plow status by Depots (7) and route areas (about 210)