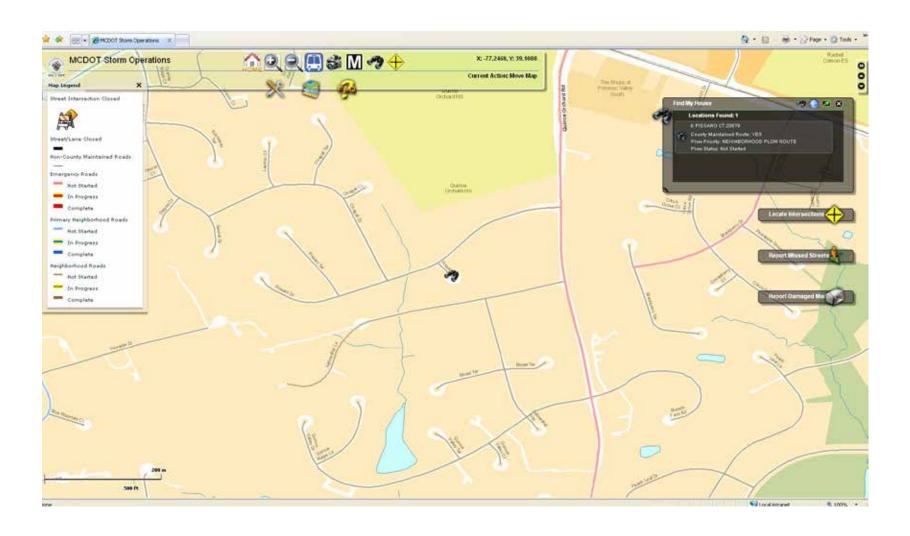

# Find My House

# My House found

# feedback: address, responsibility, priority, status

## detailed plow status around 'my house'