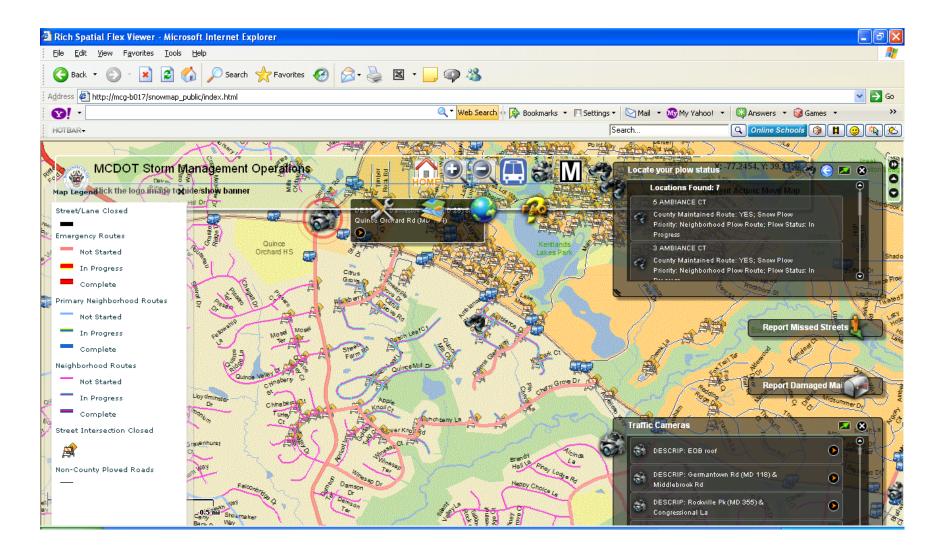

County, Maryland

#### Roadways in Montgomery County



# **Operation Terms**

- Responsibility
  - County or not county
- Categories
  - Emergency, primary, neighborhood
- Status
  - Not yet started, in progress, complete

#### **Snow Plow Routes**



## Old Snow Map

#### **County Snow Clearing Status**



# County main page



in "Find People."

## **DOT Snow Tracking page**



# Snow Map – Main Page



## Snow Map – Map Legend turned off



# Find My House



# My House found



# feedback: address, responsibility, priority, status



## detailed plow status around 'my house'



# RideOn Bus Stops



# Report Damaged Mailboxes



#### By clicking traffic camera button on the top menu, the residents can view the real-time road conditions of major intersections near their neighborhood



## **Traffic Camera**



## 200 Traffic Cameras



#### Intersection of Rts 355& 28 – snow cleared

#### **Montgomery County Traffic Cameras**



## Traffic camera location





#### Residents can submit "missed street" service request; the FAQs are also presented to them



# Report Missed Street



## Report Damaged Mailboxes



## Locate Intersection



## Intersection Found



## Fire Hydrants – Please clear the snow!



## 12-14-2010 Press Conference



# MCDOT Snow Map (Internal)

#### MCDOT staff can track the area-based plow status by Depots (7) and route areas (about 210)



# Internal map: route by route status, missed Streets, damaged mailboxes



#### Internal map – bookmark for each Depot



#### Internal map – controlling layer visibility



#### Depot supervisor sees misse