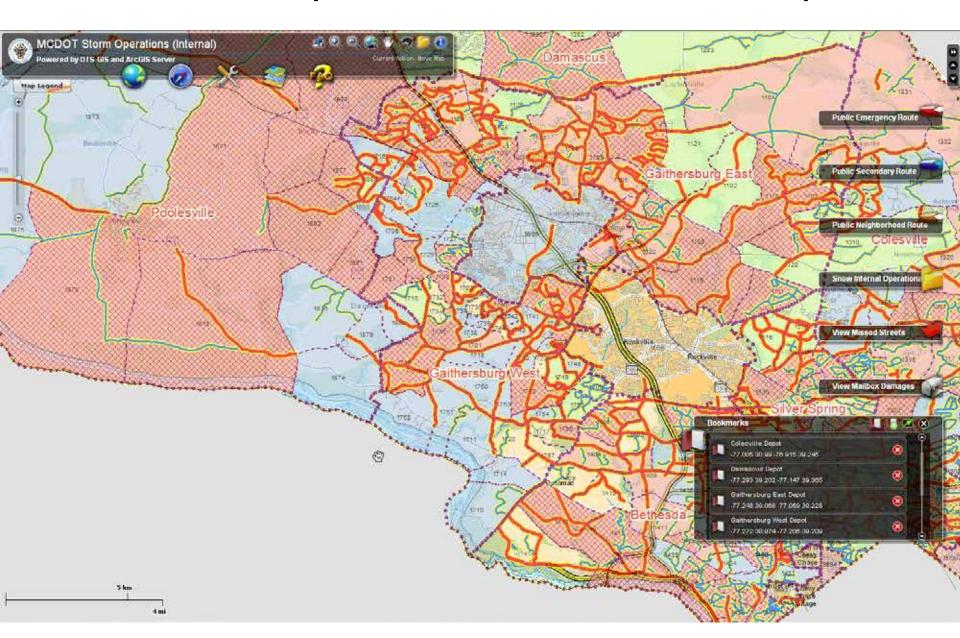

an view the real-time road conditions of major intersections near their neighborhood



## **Traffic Camera**



## 200 Traffic Cameras



#### Intersection of Rts 355& 28 – snow cleared

#### **Montgomery County Traffic Cameras**



## Traffic camera location





#### Residents can submit "missed street" service request; the FAQs are also presented to them



# Report Missed Street



## Report Damaged Mailboxes



## Locate Intersection



## Intersection Found



## Fire Hydrants – Please clear the snow!



## 12-14-2010 Press Conference



# MCDOT Snow Map (Internal)

#### MCDOT staff can track the area-based plow status by Depots (7) and route areas (about 210)



# Internal map: route by route status, missed Streets, damaged mailboxes



#### Internal map – bookmark for each Depot



#### Internal map – controlling layer visibility



#### Depot supervisor sees missed streets



#### Top-level county and DOT administrators can view the real-time plow matrix on emergency routes



# countywide progress



## Award, Presentation

- "Storm Management Operations Map" -2011 NACo Achievement Award
- "Storm Management Operations Map" 2011 CEAM Award
- ESRI 2011 FedUC presentation 1/20/2011
- ESRI 2011 MUG Conference December 6, 2011

#### 2011 NACo Achievement Award



## Q & A

Apollo.teng@montgomerycountymd.gov

240-777-2883

Reza.zarif@montgomerycountymd.gov

240-777-7619