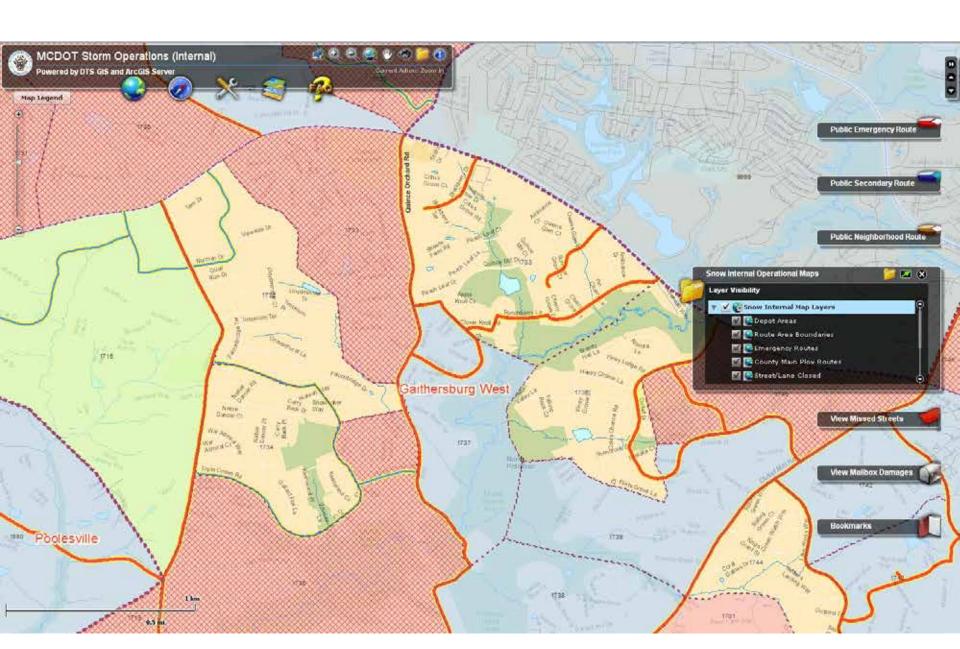

sections near their neighborhood



## **Traffic Camera**



## 200 Traffic Cameras



#### Intersection of Rts 355& 28 – snow cleared

#### **Montgomery County Traffic Cameras**



## Traffic camera location





#### Residents can submit "missed street" service request; the FAQs are also presented to them



# Report Missed Street



## Report Damaged Mailboxes



## Locate Intersection



## Intersection Found



## Fire Hydrants – Please clear the snow!



## 12-14-2010 Press Conference



# MCDOT Snow Map (Internal)

#### MCDOT staff can track the area-based plow status by Depots (7) and route areas (about 210)



# Internal map: route by route status, missed Streets, damaged mailboxes



#### Internal map – bookmark for each Depot



#### Internal map – controlling layer visibility



#### Depot supervisor sees missed streets



#### Top-level county and DOT administrators can view the real-time plow matrix on emergency routes



# countywide progress



## Award, Presentation

- "Storm Management Operations Map" -2011 NACo Achievement Award
- "Storm Management Operations Map" 2011 CEAM Award
- ESRI 2011 FedUC presentation 1/20/2011
- ESRI 2011 MUG Conference December 6, 2011

#### 2011 NACo Achievement Award



## Q & A

Apollo.teng@montgomerycountymd.gov

240-777-2883

Reza.zarif@montgomerycountymd.gov

240-777-7619